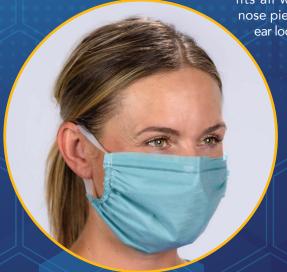

## **FACE MASKS**

Our disposable face masks are designed for long-lasting comfort and protection and easily expand to completely cover the mouth, nose and chin for full coverage.

They are made of **Spunbound Polypropylene** and consist of four layers (2 water resistant and 2 absorbent) to help reduce exposure to airborne fluids. The masks are one size

fits all with a pliable nose piece and elastic ear loops.