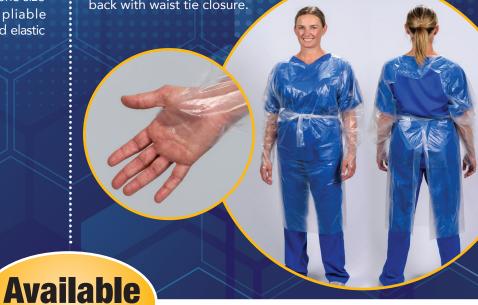

## ISOLATION GOWNS

Our non-sterile, disposable isolation gowns are great for health-care workers, patients and first responders. They are made from clear, durable **Polypropylene Film** (1 mil) and provide the wearer with a fluid resistant protective barrier. One size fits all and features sleeves with

thumb holes and an open back with waist tie closure.

BRANDED FACE MASKS

Display your own logo and colors on our washable, reusable branded face masks made from **100% Polyester** (200gsm).