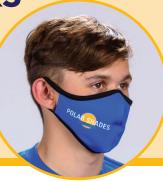

thumb holes and an open back with waist tie closure.

BRANDED FACE MASKS

Display your own logo and colors on our washable, reusable branded face masks made from **100% Polyester** (200gsm).