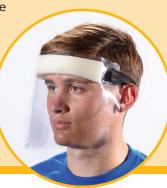

## **FACE SHIELDS**

Our comfortable, disposable face shields are fully transparent and protect the face from the top of the eyebrows to the chin. They are made from clear, flexible **Polyvinyl Chloride** (30 mil). Sized at 10" x 10", they come with a foam forehead cushion and an elastic band.