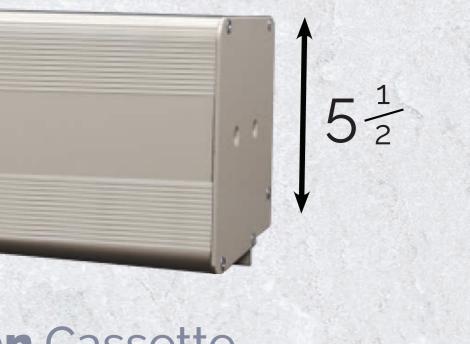

Optional valances to conceal the roller include our 4.5" Elite, 5.5" Titan Cassette, and 6" Mega Cassette for ultimate protection or our Freedom and Patriot Hoods for a sleek, minimalist look.

Guide system options to secure the shade include Cables, Tracks, or our revolutionary ZipRite Track system.

Optional valances to conceal the roller include our 4.5" Elite, 5.5" Titan Cassette, and 6" Mega Cassette for ultimate protection or our Patriot Hood for a sleek, minimalist look.

Available with integrated windows for unobstructed views to the outside