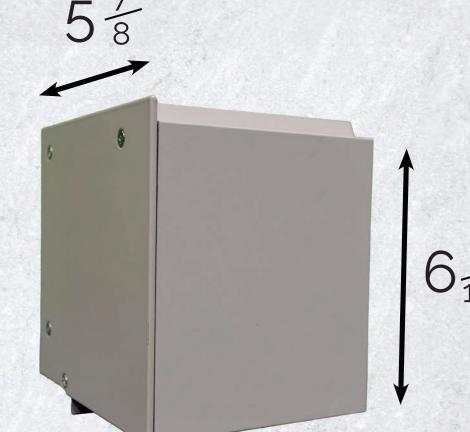

Optional valances to conceal the roller include our 4.5" Elite, 5.5" Titan Cassette, and 6" Mega Cassette for ultimate protection or our Freedom and Patriot Hoods for a sleek, minimalist look.

Guide system options to secure the shade include Cables, Tracks, or our revolutionary ZipRite Track system.

Optional valances to conceal the roller include our 4.5" Elite, 5.5" Titan Cassette, and 6" Mega Cassette for ultimate protection or our Patriot Hood for a sleek, minimalist look.

Available with integrated windows for unobstructed views to the outside