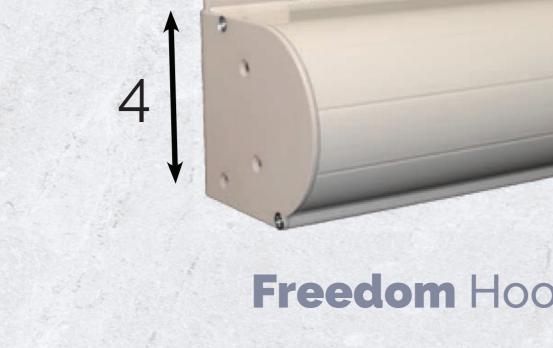

Optional valances to conceal the roller include our 4.5" Elite, 5.5" Titan Cassette, and 6" Mega Cassette for ultimate protection or our Freedom and Patriot Hoods for a sleek, minimalist look.

Guide system options to secure the shade include Cables, Tracks, or our revolutionary ZipRite Track system.

Optional valances to conceal the roller include our 4.5" Elite, 5.5" Titan Cassette, and 6" Mega Cassette for ultimate protection or our Patriot Hood for a sleek, minimalist look.

Available with integrated windows for unobstructed views to the outside