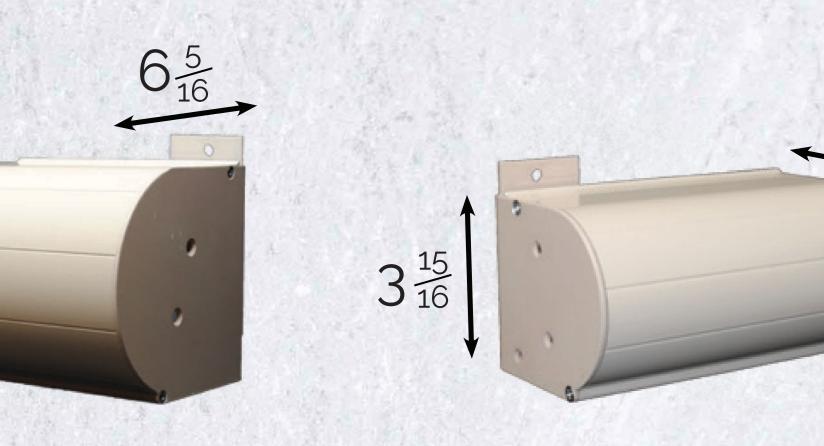

Optional valances to conceal the roller include our 4.5" Elite, 5.5" Titan Cassette, and 6" Mega Cassette for ultimate protection or our Freedom and Patriot Hoods for a sleek, minimalist look.

Guide system options to secure the shade include Cables, Tracks, or our revolutionary ZipRite Track system.

Optional valances to conceal the roller include our 4.5" Elite, 5.5" Titan Cassette, and 6" Mega Cassette for ultimate protection or our Patriot Hood for a sleek, minimalist look.

Available with integrated windows for unobstructed views to the outside