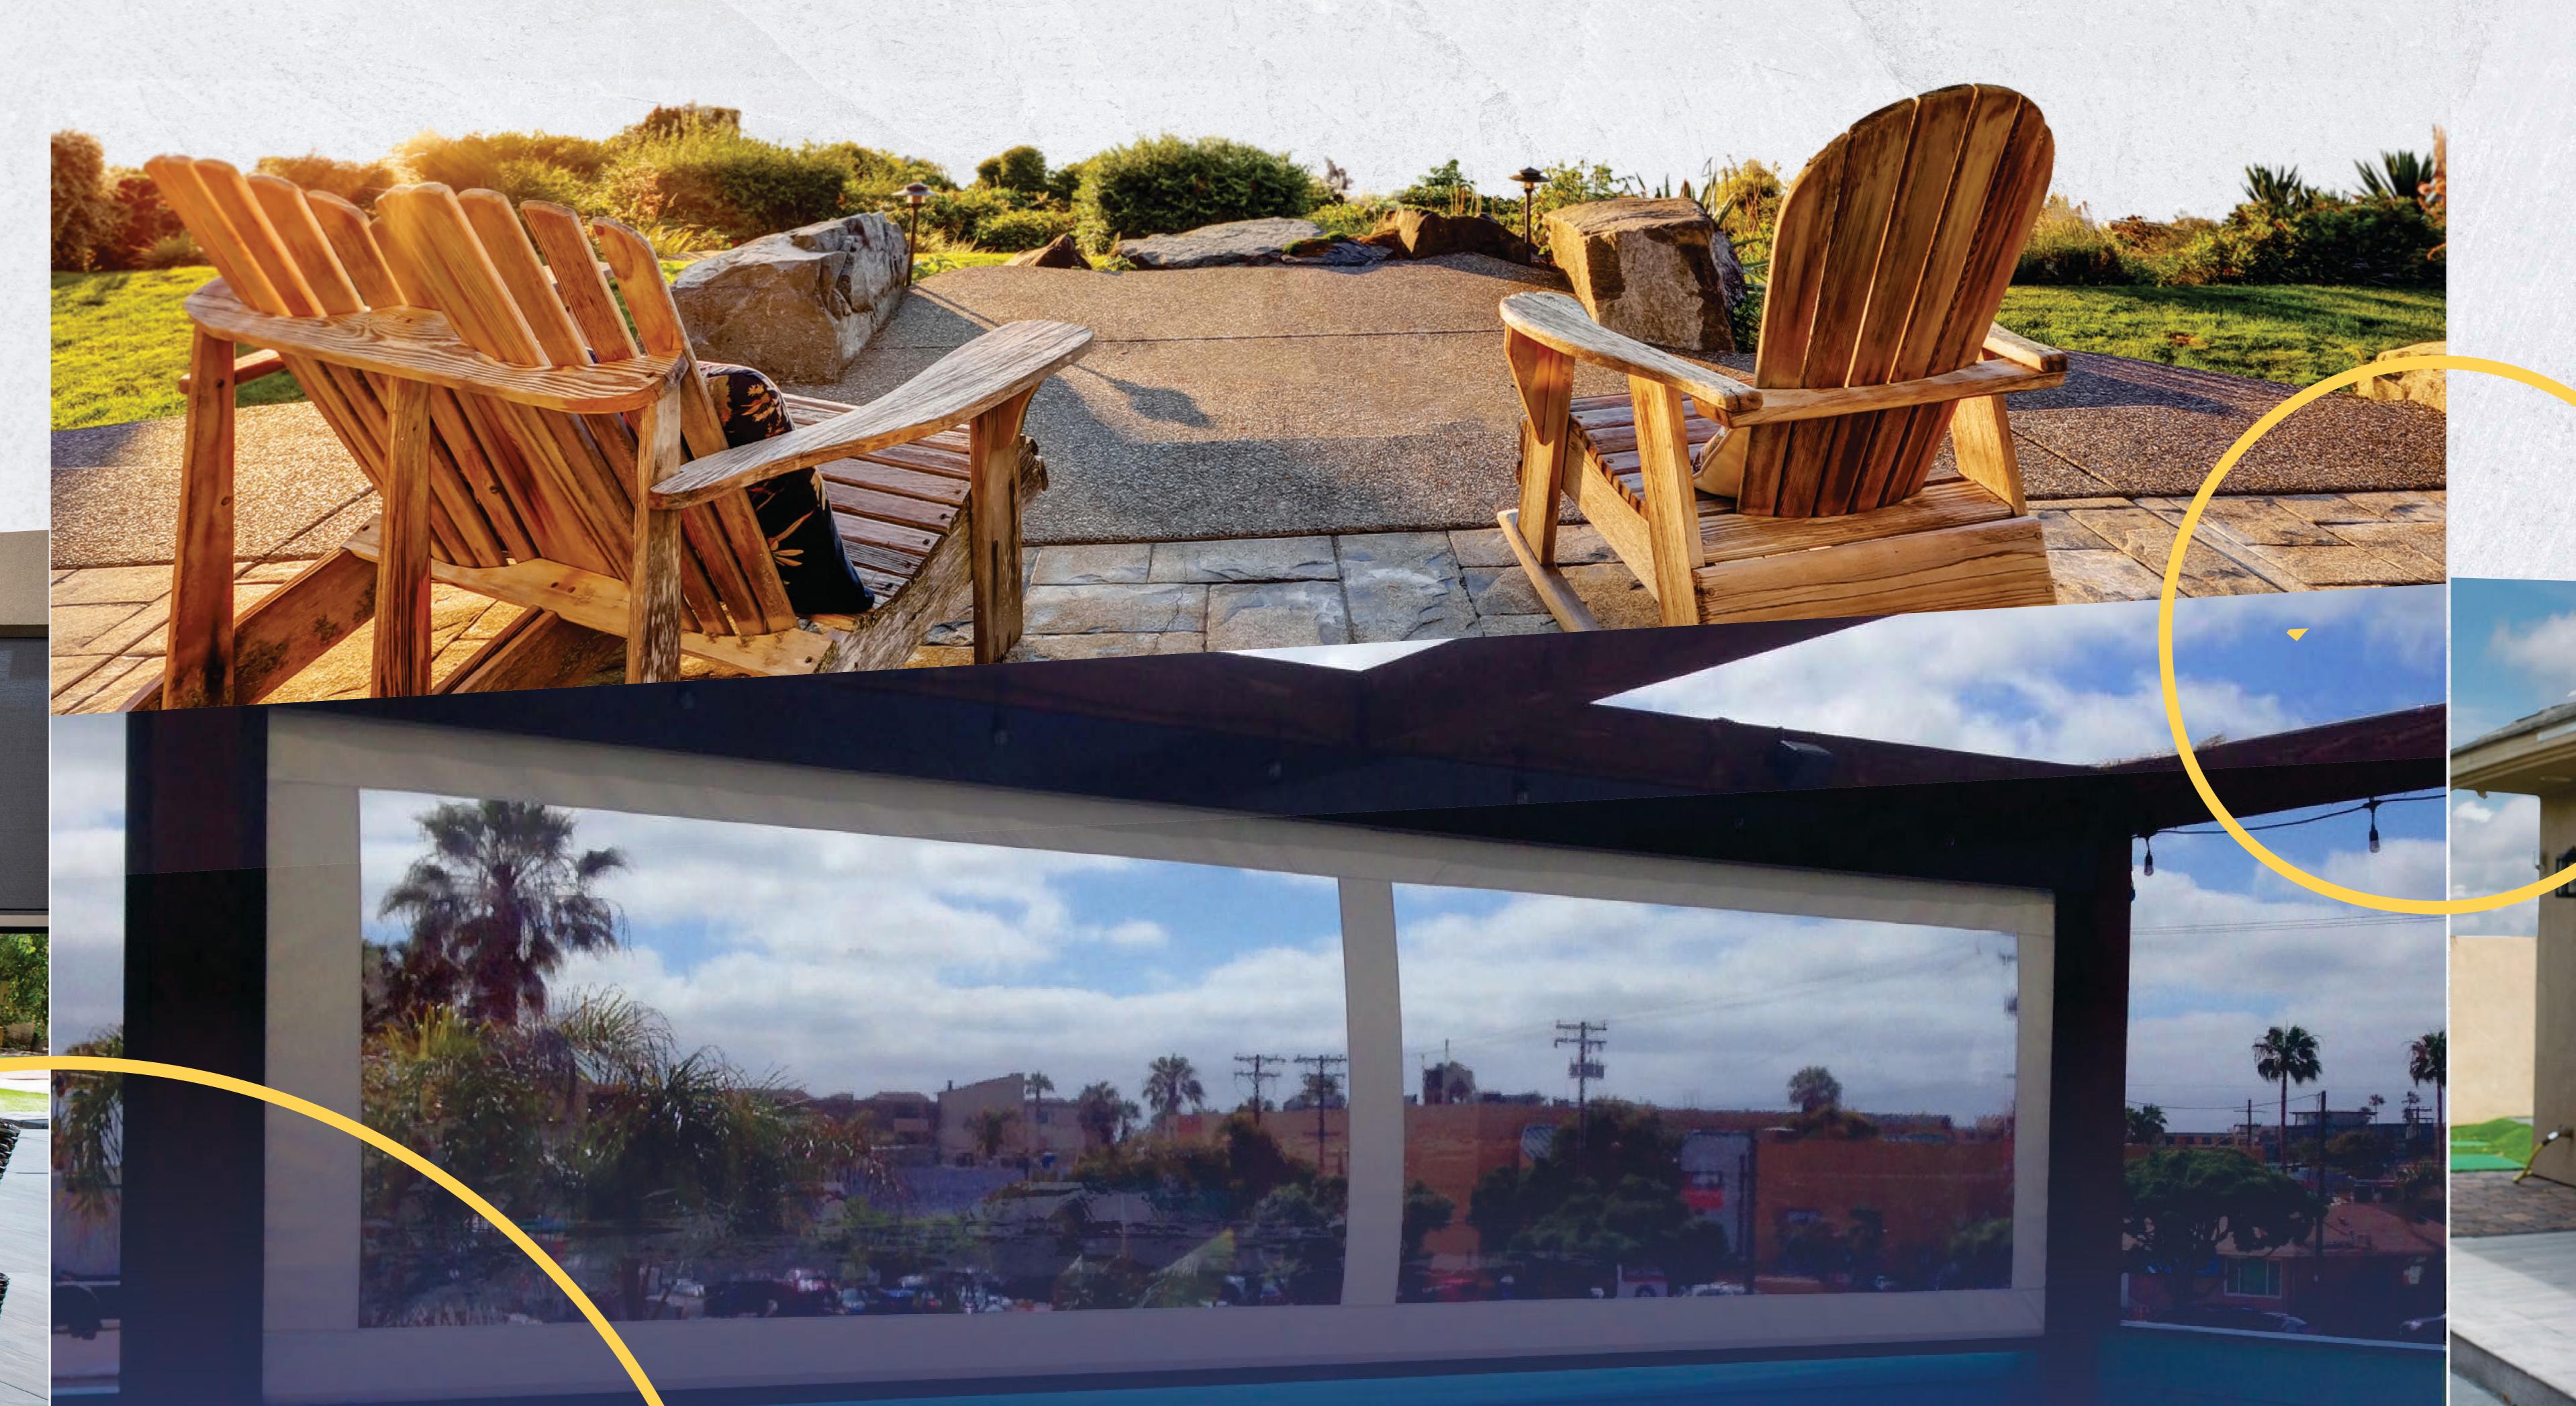

### Elevate your outdoor living space

with a one-of-a-kind Exterior Retractable Shade from Polar Shades. The perfect shade to transform your patio into the haven you've been waiting for.

#### The MEGA Shade

converts the most expansive outdoor living spaces into beautiful outdoor rooms! Covering up to a full 24' in width and 14' in height, the Mega Shade is a must-have for people who enjoy entertaining or simply want to make the most of their time outside. When paired with our revolutionary ZipRite track, the opportunities for outdoor living are endless.

#### Expand your horizons & your outdoor living space

with a Polar Shades' Mega Shade to protect you and your guests from unwanted pests, heat, and UV rays. Polar Shades' Mega Shade is the ultimate in exterior shading.

## The ZipRite Shade

is Polar Shades' signature exterior shade system, providing a complete seal between the fabric and side tracks, blocking out everything from sun, wind and rain to insects and errant golf balls. This shade keeps pets safely inside and transforms your outdoor patio into a year-round oasis.

#### Enclose your outdoor living space

with our state-of-the-art ZipRite Shade from Polar Shades. The ZipRite Shade is the perfect shade to protect your family and furnishings from the harsh outdoor elements without compromising your view!