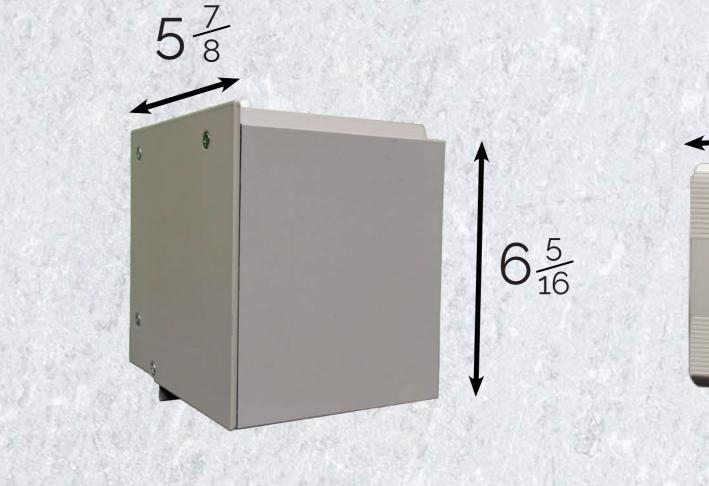

Coverage for widths up to a full 24' & heights up to 14'

4.75" diameter roll tube with our exclusive interior channel construction to mitigate deflection

Compatible with Mega Cassette and Patriot Hood

**Elite** Cassette

Patriot |

Covering widths up to 24' and heights up to 14'.

line, with the added benefit of a revolutionary locking track, which mitigates shade movement in windy conditions Enhanced industrial-grade Keder forges a stronger connection