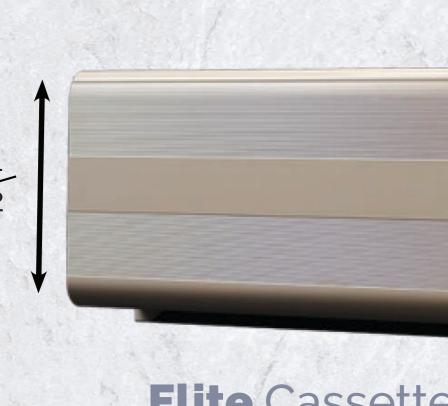

Optional valances to conceal the roller include our 4.5" Elite, 5.5" Titan Cassette, and 6" Mega Cassette for ultimate protection or our Freedom and Patriot Hoods for a sleek, minimalist look.

Guide system options to secure the shade include Cables, Tracks, or our revolutionary ZipRite Track system.

**Elite** Cassette

Patriot |

Covering widths up to 24' and heights up to 14'.

line, with the added benefit of a revolutionary locking track, which mitigates shade movement in windy conditions Enhanced industrial-grade Keder forges a stronger connection

Optional valances to conceal the roller include our 4.5" Elite, 5.5" Titan Cassette, and 6" Mega Cassette for ultimate protection or our Patriot Hood for a sleek, minimalist look.

Available with integrated windows for unobstructed views to the outside