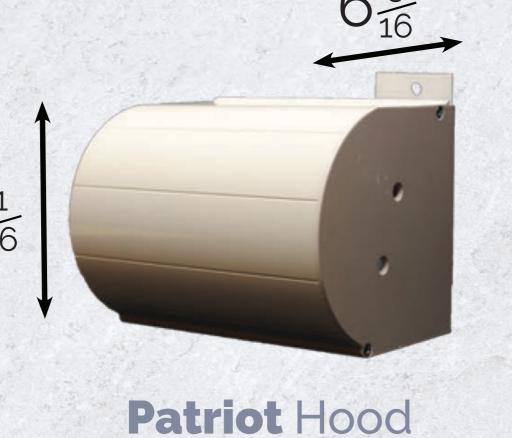

Optional valances to conceal the roller include our 4.5" Elite, 5.5" Titan Cassette, and 6" Mega Cassette for ultimate protection or our Freedom and Patriot Hoods for a sleek, minimalist look.

Guide system options to secure the shade include Cables, Tracks, or our revolutionary ZipRite Track system.

Optional valances to conceal the roller include our 4.5" Elite, 5.5" Titan Cassette, and 6" Mega Cassette for ultimate protection or our Patriot Hood for a sleek, minimalist look.

Available with integrated windows for unobstructed views to the outside