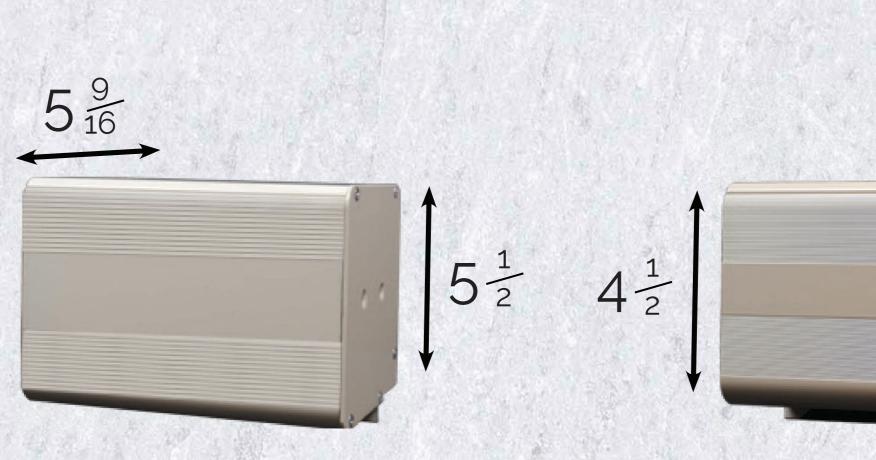

Optional valances to conceal the roller include our 4.5" Elite, 5.5" Titan Cassette, and 6" Mega Cassette for ultimate protection or our Freedom and Patriot Hoods for a sleek, minimalist look.

Guide system options to secure the shade include Cables, Tracks, or our revolutionary ZipRite Track system.

Optional valances to conceal the roller include our 4.5" Elite, 5.5" Titan Cassette, and 6" Mega Cassette for ultimate protection or our Patriot Hood for a sleek, minimalist look.

Available with integrated windows for unobstructed views to the outside