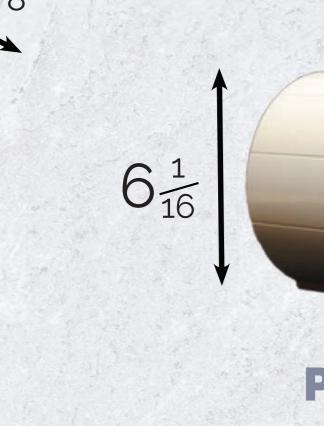

Optional valances to conceal the roller include our 4.5" Elite, 5.5" Titan Cassette, and 6" Mega Cassette for ultimate protection or our Freedom and Patriot Hoods for a sleek, minimalist look.

Guide system options to secure the shade include Cables, Tracks, or our revolutionary ZipRite Track system.

Optional valances to conceal the roller include our 4.5" Elite, 5.5" Titan Cassette, and 6" Mega Cassette for ultimate protection or our Patriot Hood for a sleek, minimalist look.

Available with integrated windows for unobstructed views to the outside