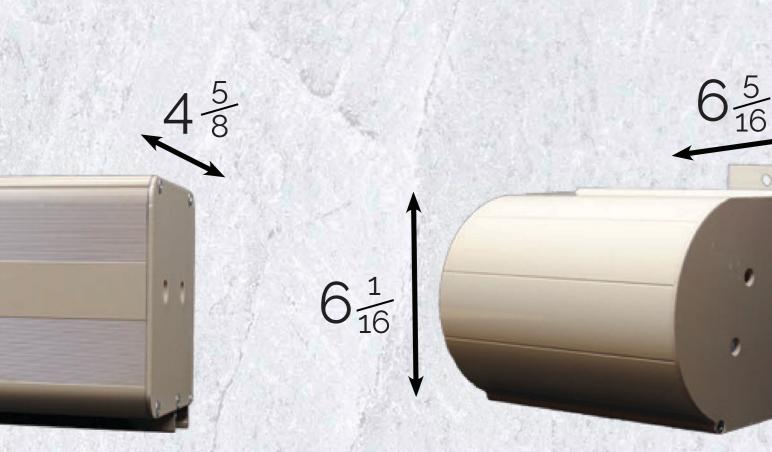

Optional valances to conceal the roller include our 4.5" Elite, 5.5" Titan Cassette, and 6" Mega Cassette for ultimate protection or our Freedom and Patriot Hoods for a sleek, minimalist look.

Guide system options to secure the shade include Cables, Tracks, or our revolutionary ZipRite Track system.

Optional valances to conceal the roller include our 4.5" Elite, 5.5" Titan Cassette, and 6" Mega Cassette for ultimate protection or our Patriot Hood for a sleek, minimalist look.

Available with integrated windows for unobstructed views to the outside